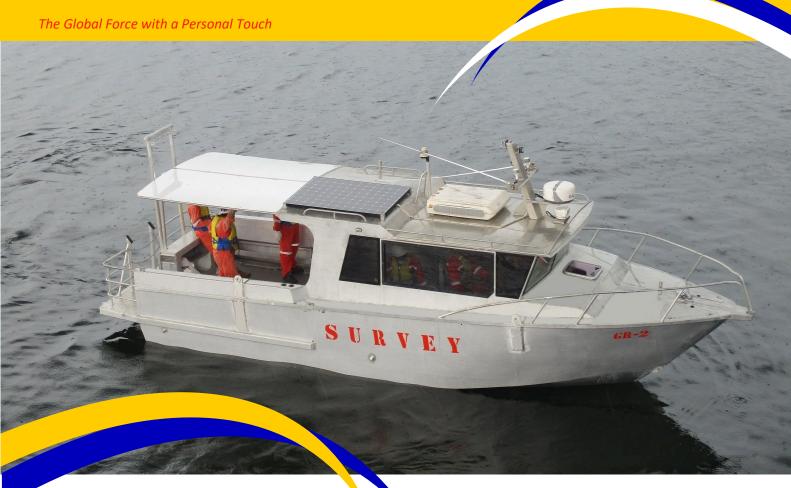

## **Survey Launch GR-2**

Survey launch GR-2 is the daughter-craft of our research vessel Geo Resolution. This versatile shallow draft vessel is fully equipped for near shore hydrographic, geophysical, oceanographic and environmental surveys.

- Conduct inshore and shallow water survey
- DPGS and computerized navigation systems
- Dual frequency single beam and multi beam echosounder
- Geophysical systems including side scan sonar system (SSS) and sub-bottom profiling system
- Marine magnetometer with tow fish
- Seabed sampling
- VHF communication facilities

| NAME            | GR-2                                                                     | ТҮРЕ            | Survey Launch                                |
|-----------------|--------------------------------------------------------------------------|-----------------|----------------------------------------------|
| LAUNCH YEAR     | 2018                                                                     | MOTHER VESSEL   | R.V. Geo Resolution                          |
| LENGTH OVERALL  | 8.5m                                                                     | DESIGN DRAFT    | 0.54m above baseline                         |
| BREADTH MOULDED | 2.85m                                                                    | CRUISING WEIGHT | Approx. 5,000kg                              |
| DEPTH MOULDED   | Approx. 1.8m                                                             | HULL MATERIAL   | Aluminium                                    |
| ELECTRONICS     | Full Garmin Electronics package including Radar, GPS Plotter and Sounder | ENGINE POWER    | 150Hp Twin QSD Cummins Diesel<br>Mercruisers |